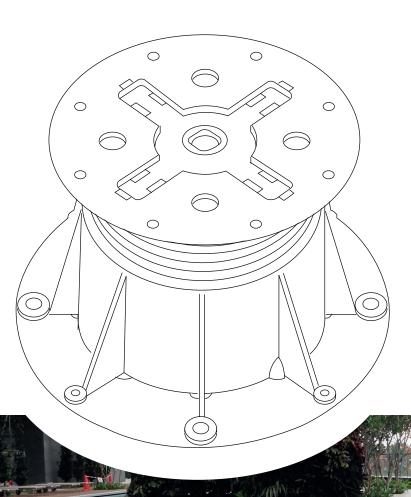

# Our support systems...

The second-to-last among the Buzon® pedestals, Buzon® PB-Series pedestals

and their many accessories are suitable whatever the ground covering you choose for your residential projects.