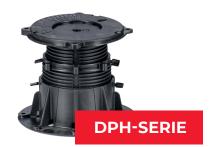

The integrated slope corrector (0 - 5%) and the robustness make DPH-Series Buzon® pedestals

the ideal solution for all commercial, industrial and public projects.

The BC-Series gives terrace designers unparalleled freedom