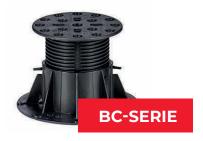

The integrated slope corrector (0 - 5%) and the robustness make DPH-Series Buzon® pedestals

the ideal solution for all commercial, industrial and public projects.

The BC-Series gives terrace designers unparalleled freedom

thanks to the tabs that fit your polygonal tiles.