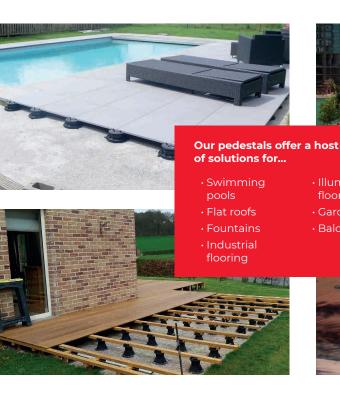

# Our support systems...

The second-to-last among the Buzon® pedestals, Buzon® PB-Series pedestals

and their many accessories are suitable whatever the ground covering you choose for your residential projects.

The integrated slope corrector (0 - 5%) and the robustness make DPH-Series Buzon® pedestals

the ideal solution for all commercial, industrial and public projects.

The BC-Series gives terrace designers unparalleled freedom