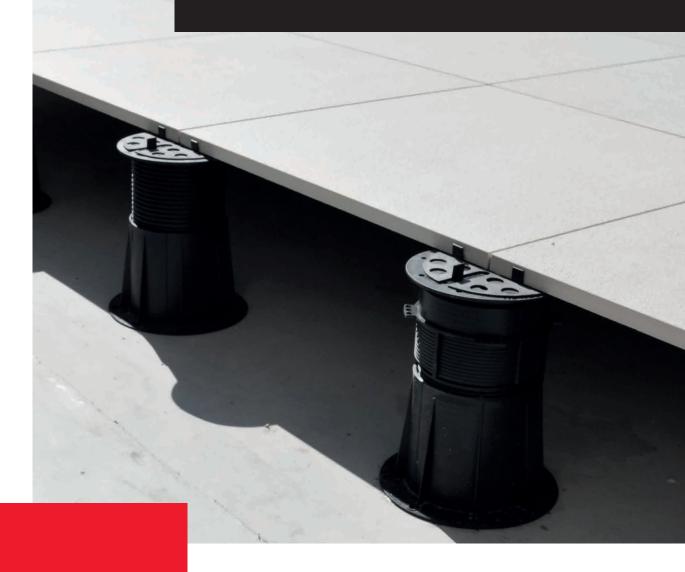

# Our support systems...

The second-to-last among the Buzon® pedestals, Buzon® PB-Series pedestals

and their many accessories are suitable whatever the ground covering you choose for your residential projects.

The integrated slope corrector (0 - 5%) and the robustness make DPH-Series Buzon® pedestals

the ideal solution for all commercial, industrial and public projects.

The BC-Series gives terrace designers unparalleled freedom