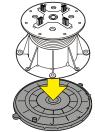

# The PB Pedestal

www.buzon.eu

The PB pedestal is Buzon's latest adventure, and is a friend to all.

They are adjustable from 28 to 955 mm, and are perfect for creating residential spaces.

Its ergonomics make the PB pedestal easy to adjust and allows quick and reliable installation. The enlarged surface of the head of the PB pedestal is specially adapted for the laying of very thick ceramic tiles, concrete or natural stone pavers, or a floor made of wooden or composite boards.