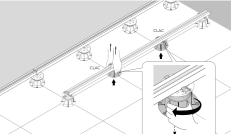

### U-BRS (Buzon Rail System)

Aluminium joists allow and facilitate the installation of 20 mm ceramic tiles of all sizes. The time saved and the increased stability of the structure will delight professionals.Its thickness of 38 mm provides greater strength for applied loads and requires spacing of only 80 cm between each support pedestal.