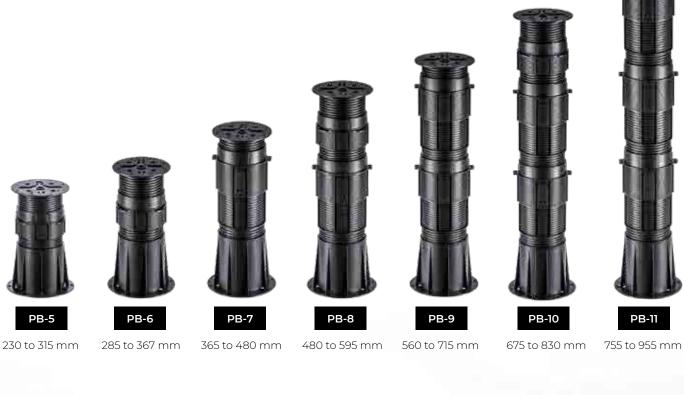

# The PB Pedestal

www.buzon.eu

The PB pedestal is Buzon's latest adventure, and is a friend to all.

They are adjustable from 28 to 955 mm, and are perfect for creating residential spaces.

Its ergonomics make the PB pedestal easy to adjust and allows quick and reliable installation. The enlarged surface of the head of the PB pedestal is specially adapted for the laying of very thick ceramic tiles, concrete or natural stone pavers, or a floor made of wooden or composite boards.

PB-4

145 to 245 mm

15 mm

PB-01 28 to 42 mm

PB-1 42 to 60 mm

60 to 90 mm

PB-3 90 to 145 mm