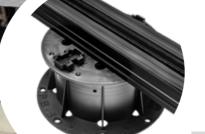

### U-BRS (Buzon Rail System)

Aluminium joists allow and facilitate the installation of 20 mm ceramic tiles of all sizes. The time saved and the increased stability of the structure will delight professionals.Its thickness of 38 mm provides greater strength for applied loads and requires spacing of only 80 cm between each support pedestal.

#### Joist support

The PB-KIT5 support for joists is fixed in place by pressing on the BUZON pedestals from the PB range.It effectively secures the joist and the pedestal to create wooden or composite decking.