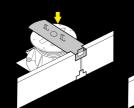

#### Joist support

The PB-KIT5 support for joists is fixed in place by pressing on the BUZON pedestals from the PB range.It effectively secures the joist and the pedestal to create wooden or composite decking.