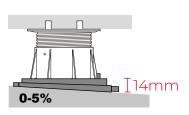

#### Slope corrector

The slope corrector is an adjustable plate to be placed under the base of BUZON pedestals from the PB range.lt controls slopes measured with the U-KIT-SL80 spirit level.A horizontal or inclined terrace can be obtained as required.

### The total height of the pedestal will increase by 14mm.