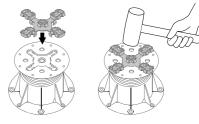

#### Spacer tabs and levellers

The spacers are 2, 3 or 4.5 mm thick and 17 mm high, are fixed in place by pressure on BUZON pedestals from the PB range.The spacers regulate the spacing between the pavers, ensure alignment and allow the rapid evacuation of excess water.

The U-E20 leveller is a 2 mm clovershaped shim.Placed on the Buzon pedestal, it stabilises the paver, provides additional acoustic comfort, and because it can be split, compensates for variations in paver thickness.The leveller is also available in 1 mm thick.