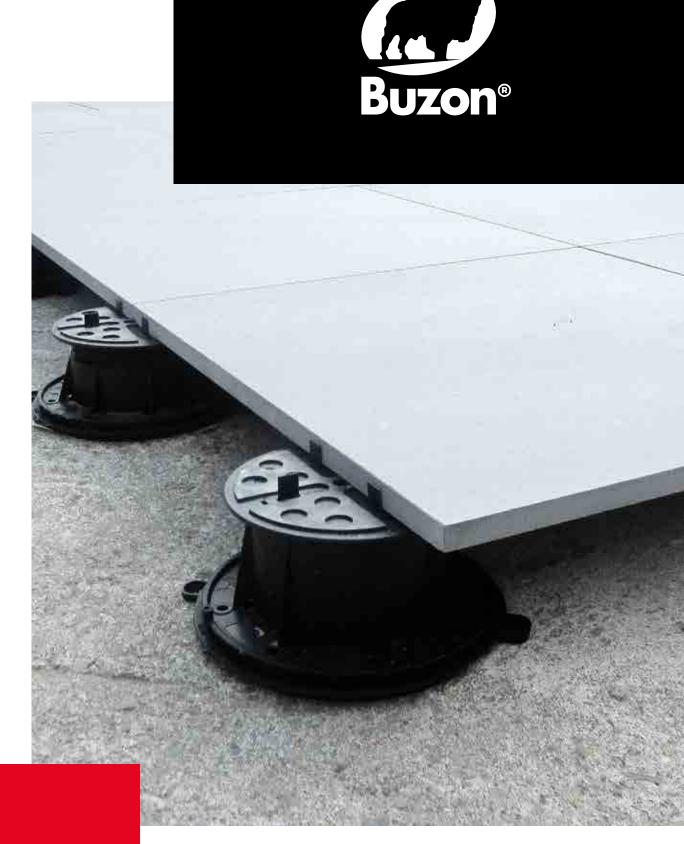

# The PB Pedestal

www.buzon.eu

The PB pedestal is Buzon's latest adventure, and is a friend to all.

They are adjustable from 28 to 955 mm, and are perfect for creating residential spaces.

Its ergonomics make the PB pedestal easy to adjust and allows quick and reliable installation. The enlarged surface of the head of the PB pedestal is specially adapted for the laying of very thick ceramic tiles, concrete or natural stone pavers, or a floor made of wooden or composite boards.