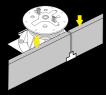

#### Spacer tabs and levellers

The spacers are 2, 3 or 4.5 mm thick and 17 mm high, are fixed in place by pressure on BUZON pedestals from the PB range.The spacers regulate the spacing between the pavers, ensure alignment and allow the rapid evacuation of excess water.

The U-E20 leveller is a 2 mm clovershaped shim.Placed on the Buzon pedestal, it stabilises the paver, provides additional acoustic comfort, and because it can be split, compensates for variations in paver thickness.The leveller is also available in 1 mm thick.