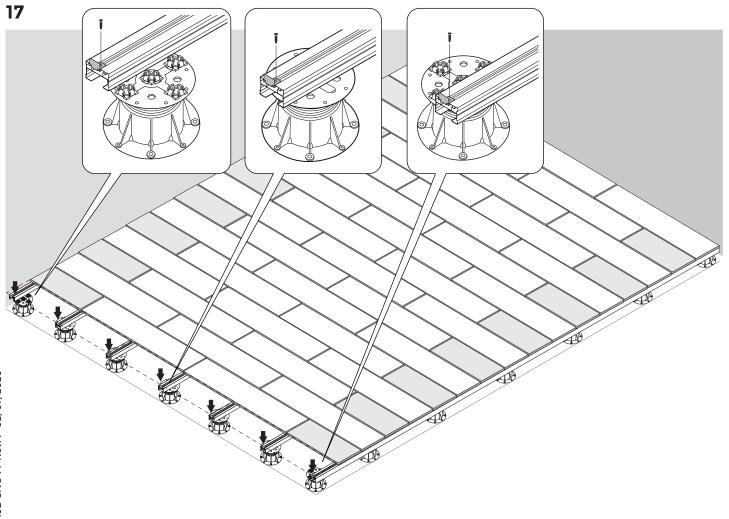

NTERNATIONAL

### 1.a Central position

PB-KIT-8





PB-KIT-8





**PB-Series** 

p.5 ©copyright, 2020, BUZON PEDESTAL INTERNATIONAL

### 1.b Lateral and flush position









#### **PB-Series**

p.6 ©copyright, 2020, BUZON PEDESTAL INTERNATIONAL

2 EPDM







**PB-Series** 

p.7 ©copyright, 2020, BUZON PEDESTAL INTERNATIONAL







**PB-Series** 

.8 ©copyright, 2020, BUZON PEDESTAL INTERNATIONAL

7

2uocn





#### **PB-Series**

©copyright, 2020, BUZON PEDESTAL INTERNATIONAL





#### **PB-Series**

p.10 ©copyright, 2020, BUZON PEDESTAL INTERNATIONAL



12





**PB-Series** 

p.11

©copyright, 2020, BUZON PEDESTAL INTERNATIONAL

13





**PB-Series** 

p.12 ©copyright, 2020, BUZON PEDESTAL INTERNATIONAL







**PB-Series** 

p.13 ©copyright, 2020, BUZON PEDESTAL INTERNATIONAL







#### **PB-Series**

n 14

©copyright, 2020, BUZON PEDESTAL INTERNATIONAL

18