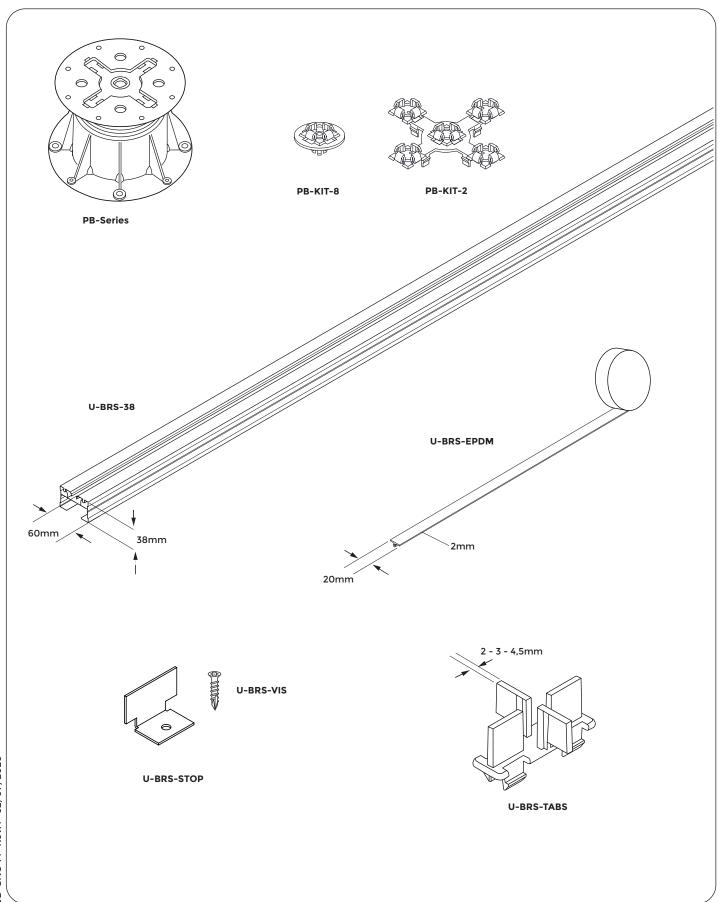

### 1.a Central position

PB-KIT-8

PB-KIT-8

**PB-Series** 

p.5 ©copyright, 2020, BUZON PEDESTAL INTERNATIONAL

### 1.b Lateral and flush position

#### **PB-Series**

p.6 ©copyright, 2020, BUZON PEDESTAL INTERNATIONAL

2 EPDM

**PB-Series** 

p.7 ©copyright, 2020, BUZON PEDESTAL INTERNATIONAL

**PB-Series** 

.8 ©copyright, 2020, BUZON PEDESTAL INTERNATIONAL