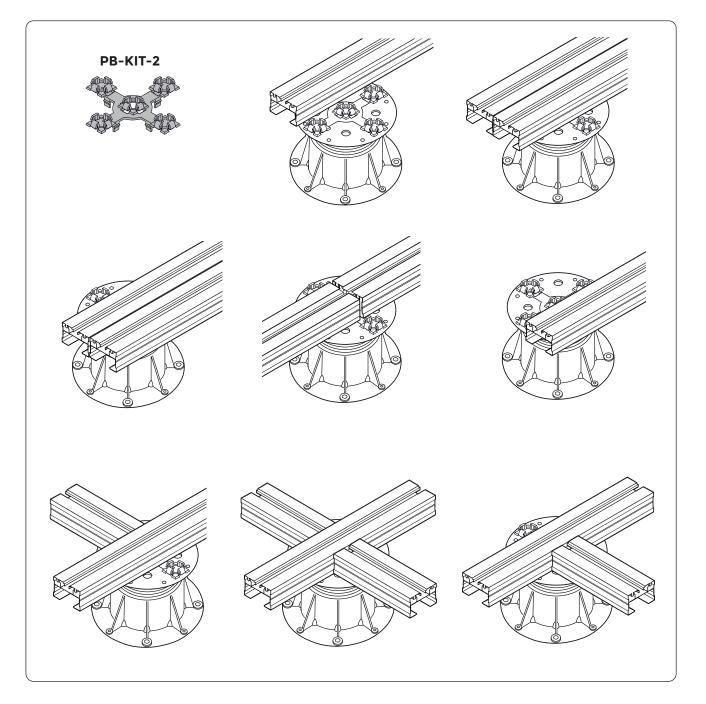

### 1.a Central position

PB-KIT-8

PB-KIT-8

**PB-Series** 

p.5 ©copyright, 2020, BUZON PEDESTAL INTERNATIONAL

### 1.b Lateral and flush position