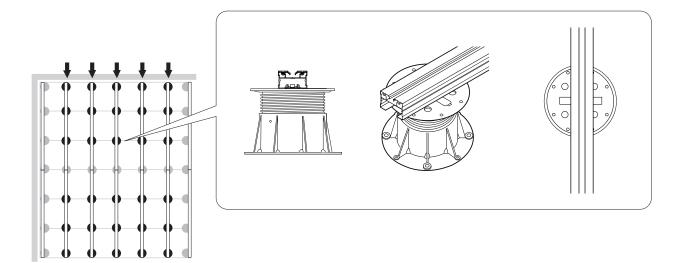

### 1.a Central position

PB-KIT-8

PB-KIT-8

**PB-Series** 

p.5 ©copyright, 2020, BUZON PEDESTAL INTERNATIONAL

### 1.b Lateral and flush position