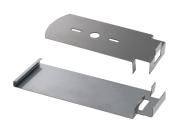

## **COMPONENTS**

The DPH-END is composed of 2 pieces.

#### **APPLICATIONS**

The DPH-END finishing kit supports the perimeter tiles to conceal the space created beneath the deck installed on pedestals from the DPH range. Two brackets situated on the head and base of the pedestal hold the vertical 20mm thick tile cuts in place to give a solid and seamless finish.