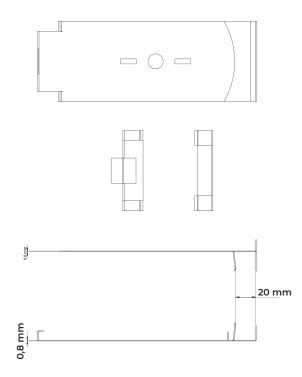

## **CHARACTERISTICS**

Weight: 0,218 kg

Maximun thickness of tabs: 4,5mm

Suitable pavers: Pavers with a maximum

thickness of 20 mm

#### **APPLICATIONS**

The DPH-END finishing kit supports the perimeter tiles to conceal the space created beneath the deck installed on pedestals from the DPH range. Two brackets situated on the head and base of the pedestal hold the vertical 20mm thick tile cuts in place to give a solid and seamless finish.