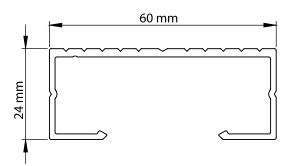

## **CHARACTERISTICS**

Weight: 0.632 kg/ml - 1.517kg/pc Dimensions: 2400 x 60 x 24 mm

Material: AL6060 T66 Colour: Metal (crude)

Composed of over 70% recycled aluminium

on average.

ASI certified production sites – Performance