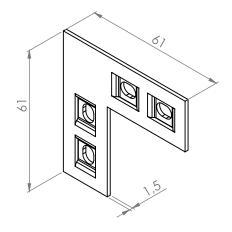

#### **E-BRS-BRACKET**:

- Allows joists to be fixed at right angles to each other, for example to finish terrace or staircase steps.
- Compatible with aluminium joists
  E-BRS-27/27-B and E-BRS-41/41-B.
- Allows parts to be fitted together with the slide provided for this purpose.

# **CHARACTERISTICS**

Material : **Inox AISI 316** Thickness : **1,5 mm** 

Corrosion resistance: Excellent