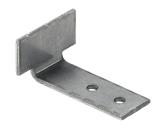

### **DESCRIPTION**

The U-BRS-STOP is an accessory for fixed joists which holds the tile to its edge when the end of the joist have a 90° angle.

# **COMPOSITION**

U-BRS-STOP is made up of one piece.