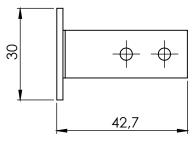

# **CHARACTERISTICS**

Weight: 0,005 kg Thickness: 2 mm

Dimensions: 42,7 x 30 x 19,2 mm