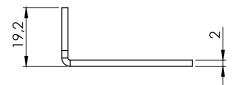

# **CHARACTERISTICS**

Weight: 0,005 kg Thickness: 2 mm

Dimensions: 42,7 x 30 x 19,2 mm