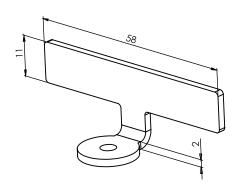

#### **CHARACTERISTICS**

Weight: 14 gr

Base thickness: 2 mm

## **PACKAGING**

Sales Unit: **Per piece** Bespoke packaging

Unit: mm