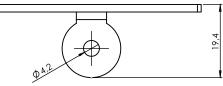

# **Data Sheet**

## **E-BRS-STOP-ROUND**

End spacer for E-BRS joist

### COMPOSITION

E-BRS-STOP-ROUND is made up of one piece.

#### **CHARACTERISTICS**

Weight: 14 gr

Base thickness: 2 mm

#### **MATERIAL**

Inox AISI 316

## **PACKAGING**

Sales Unit: **Per piece** Bespoke packaging



Unit: mm

### **APPLICATIONS**

**E-BRS-STOP-ROUND** blocks the tiles at the edge of the terrace.

## **SAFETY INSTRUCTIONS**

Buzon pedestals and accessories are designed to support raised fl oors for pedestrian only. They cannot support or be subjected to moving or vibrating machines and equipment. This includes cars, maintenance vehicles and other similar equipment.



Unit: mm