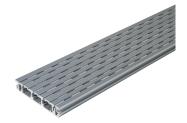

# **DESCRIPTION**

The drainage grid allows water to be efficiently drained from a surface, preventing build-up and damage to neighbouring structures.

### **APPLICATION**

Drainage grids are an indispensable part of every decking project. They are designed to ensure effective drainage of rainwater, considerably extending the life of your outdoor project.

The grid can be mounted on the pedestal or joists and is easily screwed in place with U-BRS-VIS. Ideal for finishing off the edges of walls or windows.