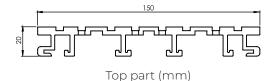

## **CHARACTERISTICS**

Width: 150 mm
Thickness: 22 mm
Length: 2000 mm
Weight: 7,5 Kg
Colours: Aluminium

Composition/nbr. Pcs: 2

Bottom part (mm)