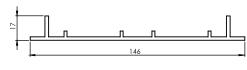

## **CHARACTERISTICS**

Width: 150 mm
Thickness: 22 mm
Length: 2000 mm
Weight: 7,5 Kg
Colours: Aluminium

Composition/nbr. Pcs: 2

Bottom part (mm)