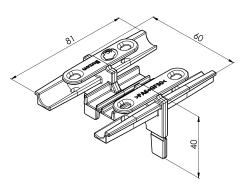

## **CHARACTERISTICS**

Length: 81 mm
Width: 60 mm
Height: 40 mm
Weight: 16 gr
Colours: Black
Composition/nbr. Part: 1

unit:mm